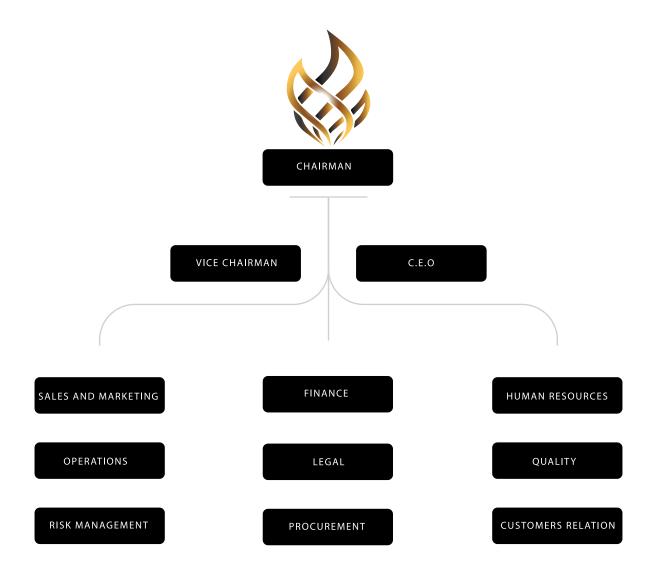

Gulf Titans International Organizational Structure

| CRUDE       | CONDENSATE | FEED STOCK | FUEL OIL | DIESEL    |
|-------------|------------|------------|----------|-----------|
| Heavy Crude |            |            | CST 180  | 10 P.P.M  |
| Light Crude |            |            | CST 380  | 500 P.P.M |